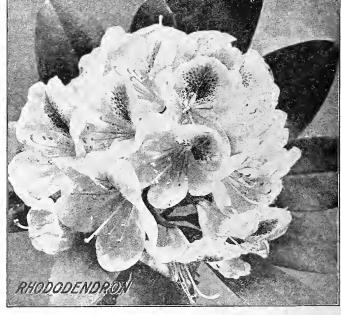

Album Elegans. Pure white gigantic flower heads. Caractacus. Crimson or blood red. Prof. Chas. Dickens. Red, a shade between light and dark. Chas. S. Sargent. Rich crimson. Everestianum. Lavender, very delicate. Fastuosum. Double; lavender; very large flower heads. F. D. Goodman. Crimson. General Grant. Aniline red. \*James MacIntosh. Rich scarlet. Kettledrum. Deep red or purple. \*Lady Grey Egerton. Mauve. Roseum Elegans. Rose pink; large flowers. Price of 18 to 24-inch plants \$1.50 each; per doz., \$15.00 Suffer part loog. At the 20 inches birth Sarte areash. dog. Sartes.

Price of 18 to 24-inch plants \$1.50 each; per doz., \$15.00; \$115.00 per 100. 24 to 30 inches high, \$2.50 each; doz., \$27.50; \$200.00 per 100. Varieties marked \* can be supplied in 18 to 24-inch plants only.



Plants travel best by express. No plants sent C. O. D.

(ht)

# Michell's Hardy Shrubs and Hedge Plants

| HARDY SHRUBS                                                                                                                                                                                                                                                                                                                                                                                                                                                                                                               | Each